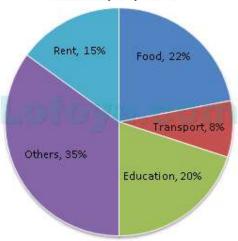

#### PART -A

| 1. | a)             | What do you understand by the term 'human resource'.                                                                      |      |  |  |  |  |
|----|----------------|---------------------------------------------------------------------------------------------------------------------------|------|--|--|--|--|
|    | b)             | Present the problems caused by auto-rickshaw drivers.                                                                     |      |  |  |  |  |
|    | c)             | Write about 'solar cookers'.                                                                                              |      |  |  |  |  |
|    | d)             | Explain the need to save natural resources.                                                                               |      |  |  |  |  |
|    | e)             | What is the favorite hobby of Patterson?                                                                                  |      |  |  |  |  |
|    | f)             | What kind of social strata does Neave's family belong to?                                                                 |      |  |  |  |  |
|    | g)             | Why did the new vicar want foreman to leave his profession?                                                               | (2M) |  |  |  |  |
|    | <u>PART -B</u> |                                                                                                                           |      |  |  |  |  |
| 2. | a)             | What is the underlying irony in the story' An Ideal Family'                                                               | (6M) |  |  |  |  |
|    | b)             | Give an account of life and achievements of Ramanujan.                                                                    | (4M) |  |  |  |  |
|    | c)             | Write the synonyms:                                                                                                       | (4M) |  |  |  |  |
|    |                | (i) Prudence (ii) Vitality (iii) Perish (iv) Uncanny                                                                      |      |  |  |  |  |
| 3. | a)             | Write about road safety. How can we prevent road accidents?                                                               | (6M) |  |  |  |  |
|    | b)             | What is the central theme of the story' War'.                                                                             | (4M) |  |  |  |  |
|    | c)             | Describe the information given in the diagram: Monthly expenses of Monthly expenses of a family are given in the diagram. | (4M) |  |  |  |  |

### Monthly Expenses